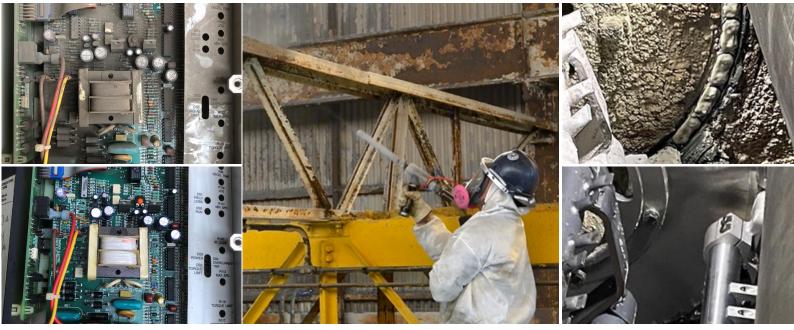

### Surfaces We Clean

Masonry Metals Wood Concrete Stone Terrazzo Machinery Mechanicals Delicates (Statues, Sculptures, etc.)

#### Adherents We Remove

Dirt/Grime Grease/Oil Mold/Fungus Soot/Carbon Rust/Corrosion Mineral Buildup Fire Retardant/Insulation Combustible Dust Paint/Graffiti Even More Adherents